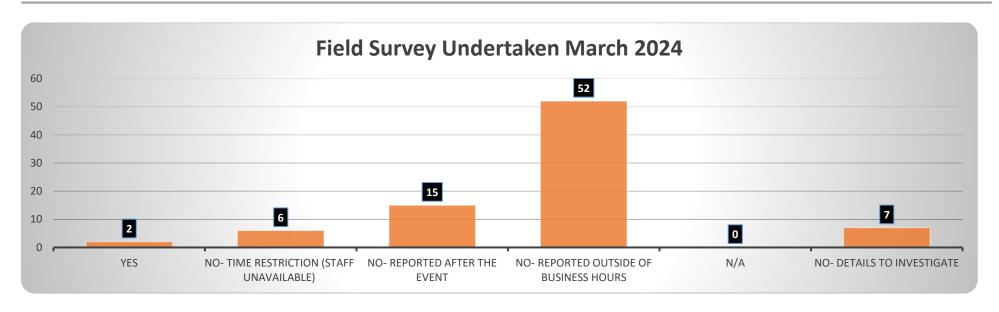

### Of the odour complaints registered

- 41 odours lodged from Clarkson/Catalina, 37 odours lodged from Mindarie, while 5 from Butler and 1 from Kinross;
- 65 odours reported outside of office hours via email/website. 16 odours were lodged during office hours, however, 37 odour registrations were reported after the event;
- Of the 84 complaints registered, 69 of these occurred outside of business hours/ after the event or no data provided meant that no mitigation of odours was possible; and
- Only 2 field surveys were undertaken during March 2023