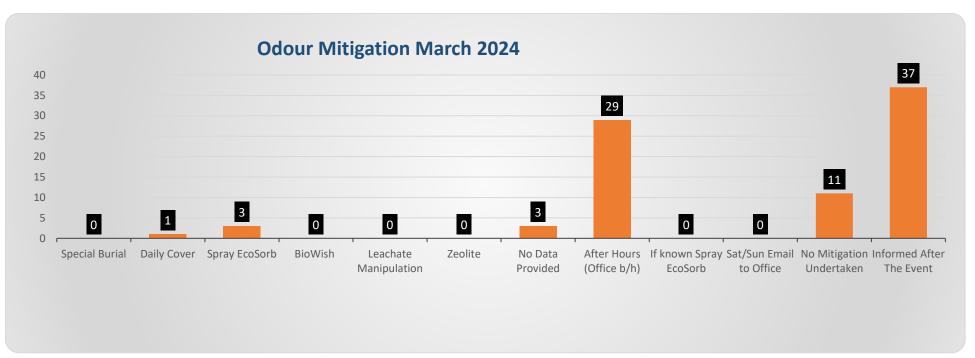

### Of the odour complaints registered

- 41 odours lodged from Clarkson/Catalina, 37 odours lodged from Mindarie, while 5 from Butler and 1 from Kinross;
- 65 odours reported outside of office hours via email/website. 16 odours were lodged during office hours, however, 37 odour registrations were reported after the event;
- Of the 84 complaints registered, 69 of these occurred outside of business hours/ after the event or no data provided meant that no mitigation of odours was possible; and
- Only 2 field surveys were undertaken during March 2023