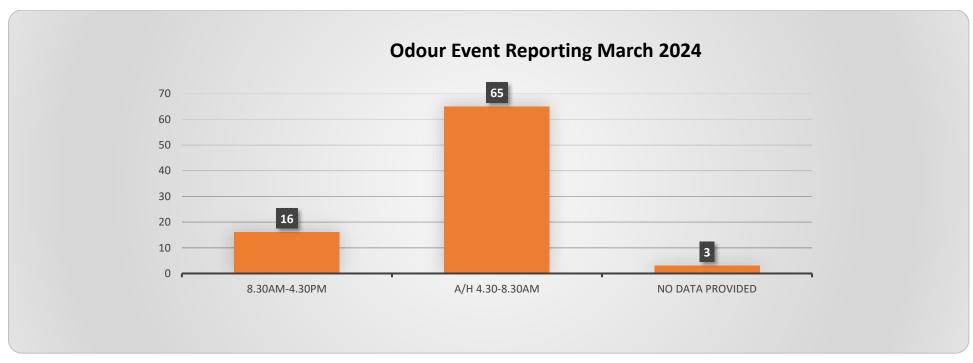

#### March 2024

During March 2024, eighty four (84) community odour complaints were registered.

Graphs of the March 2024 – Community Odour Complaints – See Appendix 1

- 24 days of 31 for March 2024 odours were lodged, 7 days where zero odours experiences were lodged;
- 53 odour complaints were identified;
- 24 odour complaints were blowing in the wrong direction; and
- 7 odour complaints did not provide enough data to investigate. They are lodged in the register as No Data Provided (NDP).

### Of the odour complaints registered

- 41 odours lodged from Clarkson/Catalina, 37 odours lodged from Mindarie, while 5 from Butler and 1 from Kinross;
- 65 odours reported outside of office hours via email/website. 16 odours were lodged during office hours, however, 37 odour registrations were reported after the event;
- Of the 84 complaints registered, 69 of these occurred outside of business hours/ after the event or no data provided meant that no mitigation of odours was possible; and
- Only 2 field surveys were undertaken during March 2023