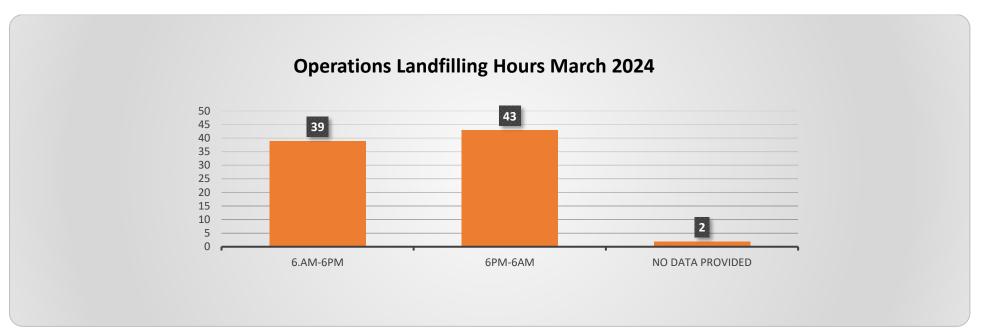

#### March 2024

During March 2024, eighty four (84) community odour complaints were registered.

Graphs of the March 2024 – Community Odour Complaints – See Appendix 1

- 24 days of 31 for March 2024 odours were lodged, 7 days where zero odours experiences were lodged;
- 53 odour complaints were identified;
- 24 odour complaints were blowing in the wrong direction; and
- 7 odour complaints did not provide enough data to investigate. They are lodged in the register as No Data Provided (NDP).

### Of the odour complaints registered

- 41 odours lodged from Clarkson/Catalina, 37 odours lodged from Mindarie, while 5 from Butler and 1 from Kinross;
- 65 odours reported outside of office hours via email/website. 16 odours were lodged during office hours, however, 37 odour registrations were reported after the event;
- Of the 84 complaints registered, 69 of these occurred outside of business hours/ after the event or no data provided meant that no mitigation of odours was possible; and
- Only 2 field surveys were undertaken during March 2023