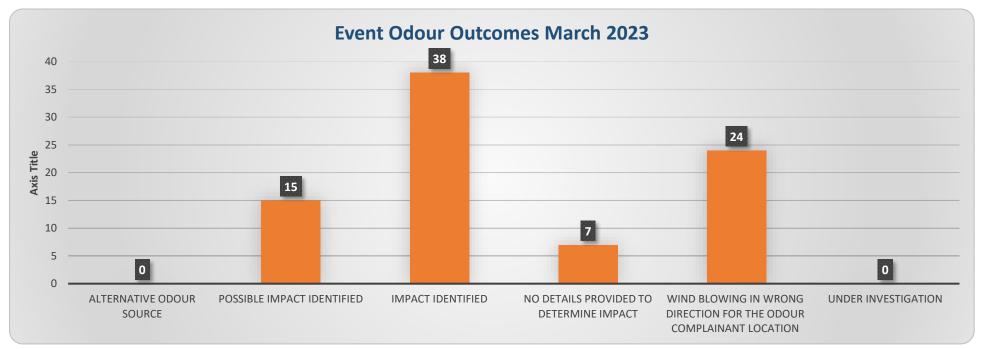

#### March 2024

During March 2024, eighty four (84) community odour complaints were registered.

Graphs of the March 2024 – Community Odour Complaints – See Appendix 1

- 24 days of 31 for March 2024 odours were lodged, 7 days where zero odours experiences were lodged;
- 53 odour complaints were identified;
- 24 odour complaints were blowing in the wrong direction; and
- 7 odour complaints did not provide enough data to investigate. They are lodged in the register as No Data Provided (NDP).