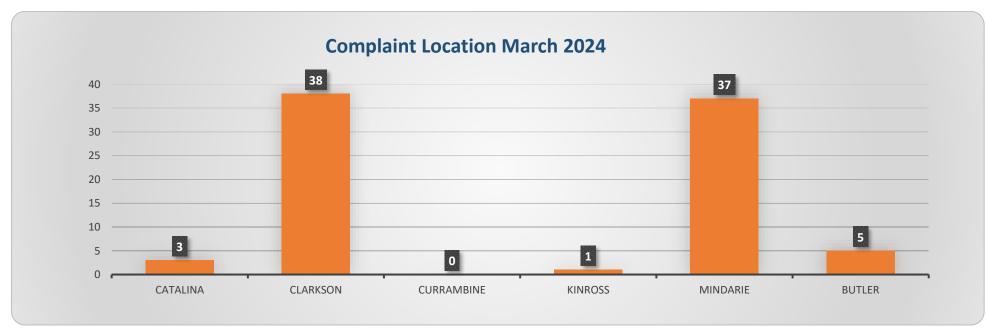

### Of the odour complaints registered

- 41 odours lodged from Clarkson/Catalina, 37 odours lodged from Mindarie, while 5 from Butler and 1 from Kinross;
- 65 odours reported outside of office hours via email/website. 16 odours were lodged during office hours, however, 37 odour registrations were reported after the event;
- Of the 84 complaints registered, 69 of these occurred outside of business hours/ after the event or no data provided meant that no mitigation of odours was possible; and
- Only 2 field surveys were undertaken during March 2023